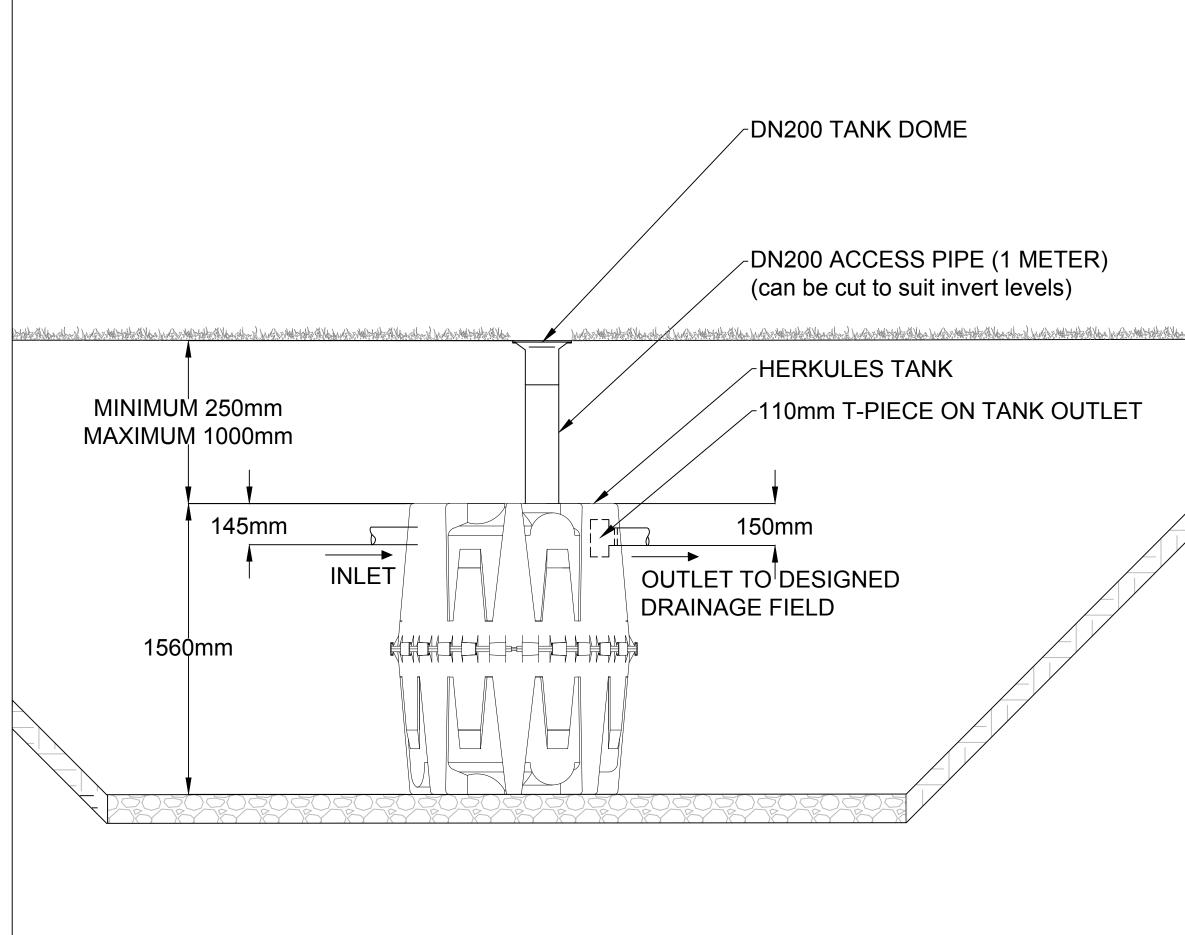

|                 | THIS DOCUMENT IS SUPPLIED IN STRICT CONFIDENCE AND MUST NOT<br>BE LENT, REPRODUCED OR DISCLOSED TO ANY THIRD PARTY WITHOUT                                                                                                                                                                      |    |          |  |
|-----------------|-------------------------------------------------------------------------------------------------------------------------------------------------------------------------------------------------------------------------------------------------------------------------------------------------|----|----------|--|
|                 | THE WRITTEN CONSENT OF GRAF UK LTD LIN                                                                                                                                                                                                                                                          |    | ASK      |  |
|                 |                                                                                                                                                                                                                                                                                                 |    |          |  |
|                 | NOTES:<br>(320001) Herkules Tank (green)<br>(322014) Herkules Support Pipe DN150<br>(322026) Tank Dome DN200 for Herkules Tank (with 1m<br>(330532) HT Pipe DN100 with 1 Sleeve 250mm<br>(330540) HT-Elbow 87 DN100 with 2 Sleeves<br>(202028) Special Seal Set for Herkules Tank DN100 (green) |    | s shaft) |  |
|                 |                                                                                                                                                                                                                                                                                                 |    |          |  |
| alo de la color |                                                                                                                                                                                                                                                                                                 |    |          |  |
|                 |                                                                                                                                                                                                                                                                                                 |    |          |  |
|                 | P0 FOR APPROVAL                                                                                                                                                                                                                                                                                 | DS | 06.11.17 |  |
|                 | REV. DESCRIPTION                                                                                                                                                                                                                                                                                | BY | DATE     |  |
|                 | ISSUE<br>FOR APPROVAL<br>GRAF GRAF UK Limited<br>Graf UK Limited   Regen House   Beaumont Road   Banbury   0X16 1RH<br>T: 01608 661500 F: 01295 211333<br>E: info@grafuk.co.uk www.grafuk.co.uk                                                                                                 |    |          |  |
|                 |                                                                                                                                                                                                                                                                                                 |    |          |  |
|                 |                                                                                                                                                                                                                                                                                                 |    |          |  |
|                 | CHECKED : MC SCALE : NTS@A3   PROJECT HERKULES TANK   DESCRIPTION HERKULES SEPTIC TANK                                                                                                                                                                                                          |    |          |  |
|                 |                                                                                                                                                                                                                                                                                                 |    |          |  |
|                 | DRAWING NO. REV.<br>HERKULES SEPTIC TANK.001 P0                                                                                                                                                                                                                                                 |    |          |  |